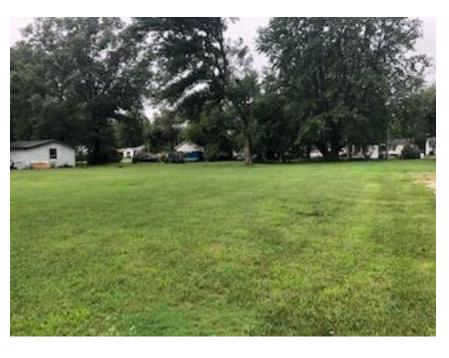

## Additional comments

Great potential building site on the south side of town near the park. This property has 2 58' X 138' lots with a gravel driveway.

=====

R450

All information believed to be correct, but not guaranteed.